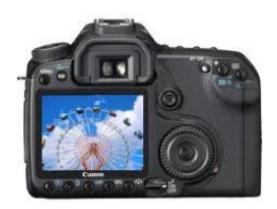

With its black body, the Canon EOS 8.2 MP camera is a refined device for taking pictures. As this Canon EOS 20D comes with rechargeable Lithium-ion batteries, you will be able to always be prepared to preserve your life's great moments. A higher number of megapixels means you can crop and enlarge your photos without causing pixelation. Show off the captured moments of your life and send them to family and friends with the 1.8-inch LCD monitor included with the Canon EOS 8.2 MP camera.