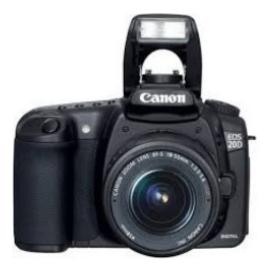

#### Description

Created for people who want to experiment with photography, the Canon EOS 8.2 MP camera is a flexible portable body only. You will be able to select the quantity of storage in the camera as this Canon EOS 20D features a flash memory card slot. High-quality pictures and superb performance are yours with this Canon EOS digital SLR camera.

With its black body, the Canon EOS 8.2 MP camera is a refined device for taking pictures. As this Canon EOS 20D comes with rechargeable Lithium-ion batteries, you will be able to always be prepared to preserve your life's great moments. A higher number of megapixels means you can crop and enlarge your photos without causing pixelation. Show off the captured moments of your life and send them to family and friends with the 1.8-inch LCD monitor included with the Canon EOS 8.2 MP camera.

This Canon EOS 20D includes only the body and no lens. Selecting the most appropriate interchangeable lens or lenses based on your photography needs is one upside to buying the camera body alone. A battery charger and lithium ion battery are also included with this camera body. This camera had a BRAND NEW SHUTTER installed in December, and a full cleaning was performed! This will extend the working life of the camera by several years. The body has a few cosmetic cuffs/scratches, but is completely perfectly functioning, including all buttons, metering, focus and exposure settings.